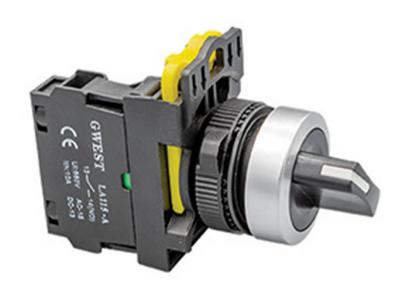

#### **DESCRIPTION**

The main body of push buttons adopts zinc alloy and high-grade anti-flame plastic. It is necessary to press directly on the operator surface. It has a structure that prevents accidental pressing. The button and the button ring are at the same height.

#### **FEATURES**

It has a chrome metal protective frame.

Three or five contact blocks can be mounted in a row.

High electrical values.

Easy assembly without requiring any equipment.